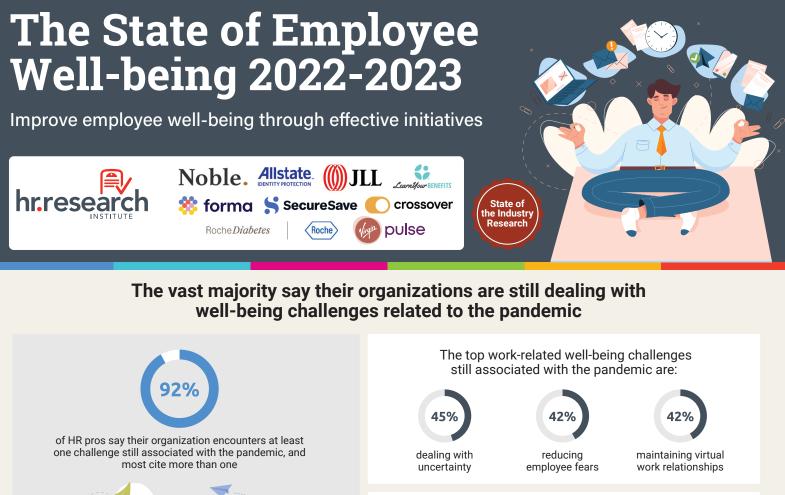

# Most organizations have specific initiatives to enhance all types of well-being

Respondents say their organization strives to enhance a wide variety of areas of well-being through specific initiatives