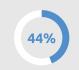

Most HR pros believe their organizations well-being programs are at least reasonably effective but there's still room for improvement

say the programs that promote employee well-being are effective to a moderate degree

say the programs that promote employee well-being are effective to a high or very high degree