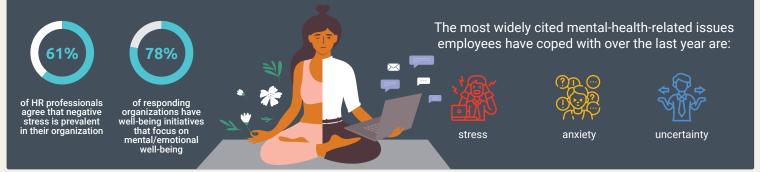

instituted a mask policy allowed more employees to work remotely

### The importance of mental wellness has become increasingly prevalent



# Most organizations have specific initiatives to enhance all types of well-being

Respondents say their organization strives to enhance a wide variety of areas of well-being through specific initiatives





Most HR pros believe their organizations well-being programs are at least reasonably effective but there's still room for improvement



say the programs that promote employee well-being are effective to a moderate degree



say the programs that promote employee well-being are effective to a high or very high degree



#### Compared to less successful organizations\*\*, organizations that are more successful\* in implementing well-being programs are more likely to:





maintain employees' well-being



be more confident that be more confident that employees who work from home oper