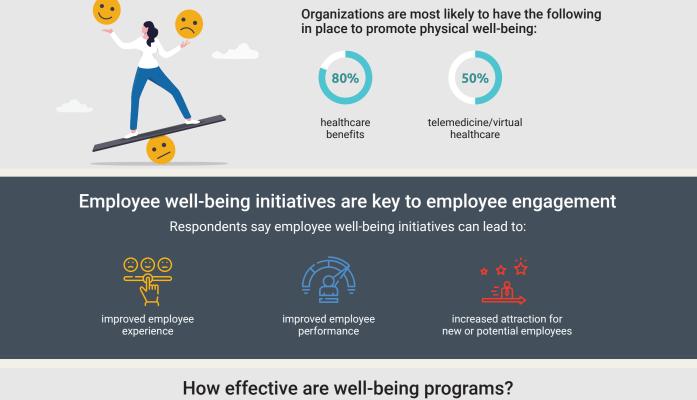

# Most organizations have specific initiatives to enhance all types of well-being

Respondents say their organization strives to enhance a wide variety of areas of well-being through specific initiatives